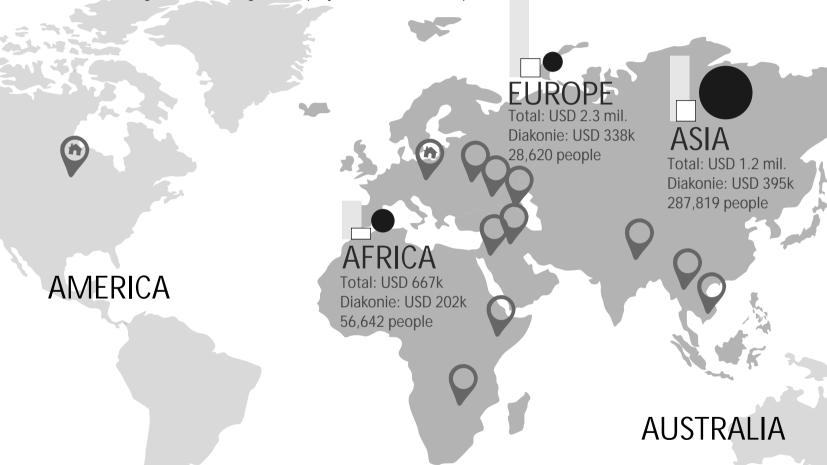

## CONTINENTS

Your/our work affected the most people in Asia due to the devastating earthquake in Nepal. In the US, our colleagues fund-raising for our projects in Eastern Europe.

| Country        | Project                                                                                                                                                     | Funds (CZK) | Provided<br>by Diaconia (CZK) | Number of people involved | Interesting Facts                                                                                                        |
|----------------|-------------------------------------------------------------------------------------------------------------------------------------------------------------|-------------|-------------------------------|---------------------------|--------------------------------------------------------------------------------------------------------------------------|
| Czech Republic | Connections – Global issues in elementary schools                                                                                                           | 843 273     | 843 273                       | 400                       | We are happy to have created and launched a practical website www.ucimespolu.cz.                                         |
| Czech Republic | Volunteers                                                                                                                                                  | 124 000     | 124 000                       | 750                       | We have obtained a certification to send volunteers abroad.                                                              |
| Czech Republic | Community resilience in disasters in the Czech Republic and assistance to severely affected people by floods in spring 2013                                 | 794 663     | 794 663                       | 11 512                    | Terezín, Sob slav and Dolní Be kovice cooperate with us and they wish to become villages resilient to flooding.          |
| Czech Republic | Humanitarian aid in the Czech Republic                                                                                                                      | 72 230      | 72 230                        | 6                         | In 2015, we provided assistance to 3 families that were affected the most by the floods in 2013.                         |
| Ethiopia       | Bahir Dar women, children and youth support project                                                                                                         | 2 315 491   | 1 071 789                     | 710                       | We made 108 business plans to help women/single mothers and other young people establish their own businesses.           |
| Ethiopia       | Chuko food security development project, Phase III                                                                                                          | 5 793 913   | 1 893 008                     | 54 655                    | Together, we managed to create 10 new sources of drinking water and women established 12 credit unions.                  |
| Georgia        | Enhancing the integration of adults with intellectual disabilities in Georgia                                                                               | 1 544 090   | 755 290                       | 165                       | Our Georgian colleagues spoke about integrating people with handicaps in 4 TV shows and programs.                        |
| Iraq           | Support of IDPs in Kurdistan, Northern Iraq                                                                                                                 | 3 187 500   | 2 500 000                     | 31 811                    | We have managed to cut costs and we purchased 1,020 humanitarian aid kits instead of 600 kits as originally.             |
| Jordan/Syria   | Providing educational and life-skills opportunities for conflict affected and refugee children and youth in Za'atari Refugee Camp, Northern Jordan          | 3 157 786   | 2 427 490                     | 2 809                     | 100 young men successfully completed our course to become a barber. Also, 1,440 children received school equipment.      |
| Cambodia       | Community based social harmonization and livelihood development                                                                                             | 4 048 958   | 1 397 377                     | 67 822                    | 734 families now have more diversified food and increased income from their vegetables and animals.                      |
| Moldova        | Support for vulnerable children and teenagers from disadvantaged families: reduction of risky behavior and help in socialization within the local community | 716 015     | 341 946                       | 204                       | 30 children from at-risk families receive hot lunch every day.                                                           |
| Moldova        | Development of the home care services, CASMED II                                                                                                            | 12 609 774  | 1 931 282                     | 1549                      | 8 volunteers joined our home care project; these volunteers joined the care-takers in visiting 58,589 seniors.           |
| Moldova        | Improvement of production and market access for farmers in North Moldova                                                                                    | 6 714 854   | 1 736 625                     | 5 000                     | 14 Moldovan farmers visited the Czech Republic twice to learn from various Czech agricultural operations.                |
| Myanmar        | Assistance to IDPs in Rakhine State, Myanmar                                                                                                                | 2 550 000   | 2 000 000                     | 4 742                     | 112 men and 54 women became new volunteers/firefighters at 11 refugee camps.                                             |
| Nepal          | Humanitarian aid for victims affected by earthquake in Nepal                                                                                                | 15 428 000  | 1 293 427                     | 180 635                   | Thanks to networking with organizational partners, families of 33,398 homes received canvas to erect shelters.           |
| Ukraine        | Humanitarian assistance for IDPs and conflict affected communities in the Ukraine                                                                           | 27 292 079  | 858 478                       | 8 620                     | Through collaboration with a number of partnering organizations, we arranged winter clothes for infants of 347 families. |
| Ukraine        | Support for the development of the concept of foster care in Ukraine                                                                                        | 4 741 713   | 1 299 727                     | 414                       | 20 abandoned children were taken in by foster families.                                                                  |
| Zambia         | Women in Governance, Zambia                                                                                                                                 | 8 094 411   | 1 964 840                     | 1 277                     | 70% of women that participated in our educational programs are now able to deal with the poverty in their homes.         |