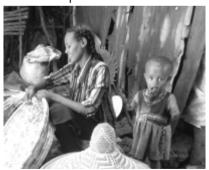

## #refugees

"When ISIS came, we defended our village for three hours. We only had Kalashnikovs and light weapons. In the end, we had to escape with our women and children."