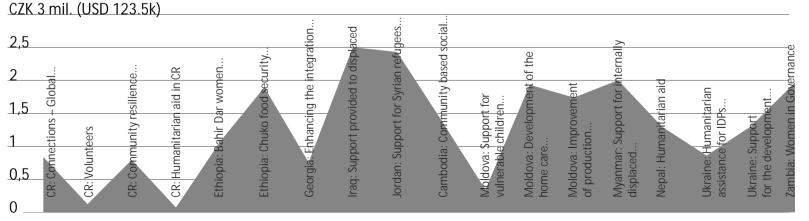

## CONTINENTS

Your/our work affected the most people in Asia due to the devastating earthquake in Nepal. In the US, our colleagues fund-raising for our projects in Eastern Europe.

| Country        | Project                                                                                                                                                     | Funds (CZK) | Provided<br>by Diaconia (CZK) | Number of people involved | Interesting Facts                                                                                                        |
|----------------|-------------------------------------------------------------------------------------------------------------------------------------------------------------|-------------|-------------------------------|---------------------------|--------------------------------------------------------------------------------------------------------------------------|
| Czech Republic | Connections – Global issues in elementary schools                                                                                                           | 843 273     | 843 273                       | 400                       | We are happy to have created and launched a practical website www.ucimespolu.cz.                                         |
| Czech Republic | Volunteers                                                                                                                                                  | 124 000     | 124 000                       | 750                       | We have obtained a certification to send volunteers abroad.                                                              |
| Czech Republic | Community resilience in disasters in the Czech Republic and assistance to severely affected people by floods in spring 2013                                 | 794 663     | 794 663                       | 11 512                    | Terezín, Sob slav and Dolní Be kovice cooperate with us and they wish to become villages resilient to flooding.          |
| Czech Republic | Humanitarian aid in the Czech Republic                                                                                                                      | 72 230      | 72 230                        | 6                         | In 2015, we provided assistance to 3 families that were affected the most by the floods in 2013.                         |
| Ethiopia       | Bahir Dar women, children and youth support project                                                                                                         | 2 315 491   | 1 071 789                     | 710                       | We made 108 business plans to help women/single mothers and other young people establish their own businesses.           |
| Ethiopia       | Chuko food security development project, Phase III                                                                                                          | 5 793 913   | 1 893 008                     | 54 655                    | Together, we managed to create 10 new sources of drinking water and women established 12 credit unions.                  |
| Georgia        | Enhancing the integration of adults with intellectual disabilities in Georgia                                                                               | 1 544 090   | 755 290                       | 165                       | Our Georgian colleagues spoke about integrating people with handicaps in 4 TV shows and programs.                        |
| Iraq           | Support of IDPs in Kurdistan, Northern Iraq                                                                                                                 | 3 187 500   | 2 500 000                     | 31 811                    | We have managed to cut costs and we purchased 1,020 humanitarian aid kits instead of 600 kits as originally.             |
| Jordan/Syria   | Providing educational and life-skills opportunities for conflict affected and refugee children and youth in Za'atari Refugee Camp, Northern Jordan          | 3 157 786   | 2 427 490                     | 2 809                     | 100 young men successfully completed our course to become a barber. Also, 1,440 children received school equipment.      |
| Cambodia       | Community based social harmonization and livelihood development                                                                                             | 4 048 958   | 1 397 377                     | 67 822                    | 734 families now have more diversified food and increased income from their vegetables and animals.                      |
| Moldova        | Support for vulnerable children and teenagers from disadvantaged families: reduction of risky behavior and help in socialization within the local community | 716 015     | 341 946                       | 204                       | 30 children from at-risk families receive hot lunch every day.                                                           |
| Moldova        | Development of the home care services, CASMED II                                                                                                            | 12 609 774  | 1 931 282                     | 1549                      | 8 volunteers joined our home care project; these volunteers joined the care-takers in visiting 58,589 seniors.           |
| Moldova        | Improvement of production and market access for farmers in North Moldova                                                                                    | 6 714 854   | 1 736 625                     | 5 000                     | 14 Moldovan farmers visited the Czech Republic twice to learn from various Czech agricultural operations.                |
| Myanmar        | Assistance to IDPs in Rakhine State, Myanmar                                                                                                                | 2 550 000   | 2 000 000                     | 4 742                     | 112 men and 54 women became new volunteers/firefighters at 11 refugee camps.                                             |
| Nepal          | Humanitarian aid for victims affected by earthquake in Nepal                                                                                                | 15 428 000  | 1 293 427                     | 180 635                   | Thanks to networking with organizational partners, families of 33,398 homes received canvas to erect shelters.           |
| Ukraine        | Humanitarian assistance for IDPs and conflict affected communities in the Ukraine                                                                           | 27 292 079  | 858 478                       | 8 620                     | Through collaboration with a number of partnering organizations, we arranged winter clothes for infants of 347 families. |
| Ukraine        | Support for the development of the concept of foster care in Ukraine                                                                                        | 4 741 713   | 1 299 727                     | 414                       | 20 abandoned children were taken in by foster families.                                                                  |
| Zambia         | Women in Governance, Zambia                                                                                                                                 | 8 094 411   | 1 964 840                     | 1 277                     | 70% of women that participated in our educational programs are now able to deal with the poverty in their homes.         |