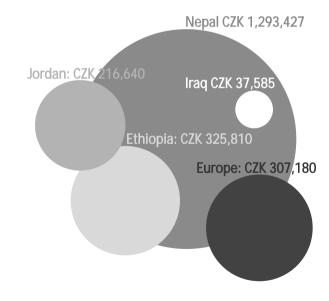

Loss made in 2015: CZK -11,979

in Europe

Fundraising campaigns are registered at the Municipal Council of City of Prague and we are bound by law to use no more than 5% of the collected funds to administrate such campaigns and to coordinate projects that these funds are targeted for.

CZK 37,585

CZK 307,180